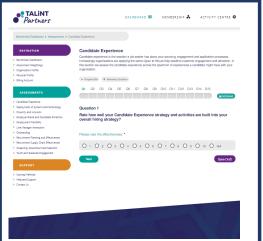

You can now complete the assessments in any order, change and save your responses until you are happy with them. At the end of each section there is a button to confirm submission, once this is clicked your responses are locked into the system and no further changes can be made.