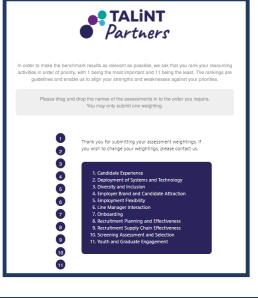

# Personalise your programme to work for you

The first action is to rank the 11 assessment categories in terms of the talent priorities of your organisation. We ask you to do this prior to reviewing any of the categories to ensure the ranking remains as objective as possible.